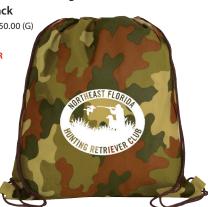

# **NW Camo Drawstring**

Backpack

Set-Up: \$50.00 (G) 59080

1 COLOR

As low as \$1.95 Each (C)