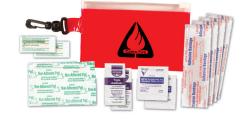

#### First Aid Kit

Set-Up: \$45.00 (G) 06104

#### 1 COLOR

As low as

\$2.72 Each (C)