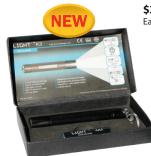

## K3 LIGHT<sup>™</sup>LED Flashlight

Set-Up: \$50.00 (G) 80-89222

As low as

\$8.65 Each (C)