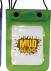

## Float Rite Key Chain

Set-Up: \$45.00 (G) 28000

1 COLOR As low as \$1.19 Each (C)