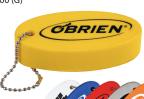

## Float Rite Key Chain

Set-Up: \$45.00 (G) 28000

1 COLOR As low as \$1.19 Each (C)