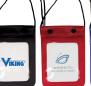

## **Waterproof Cell Phone Bag**

Set-Up: \$45.00 (G) 80-44320

FCD

As low as \$3.50 Each (C)